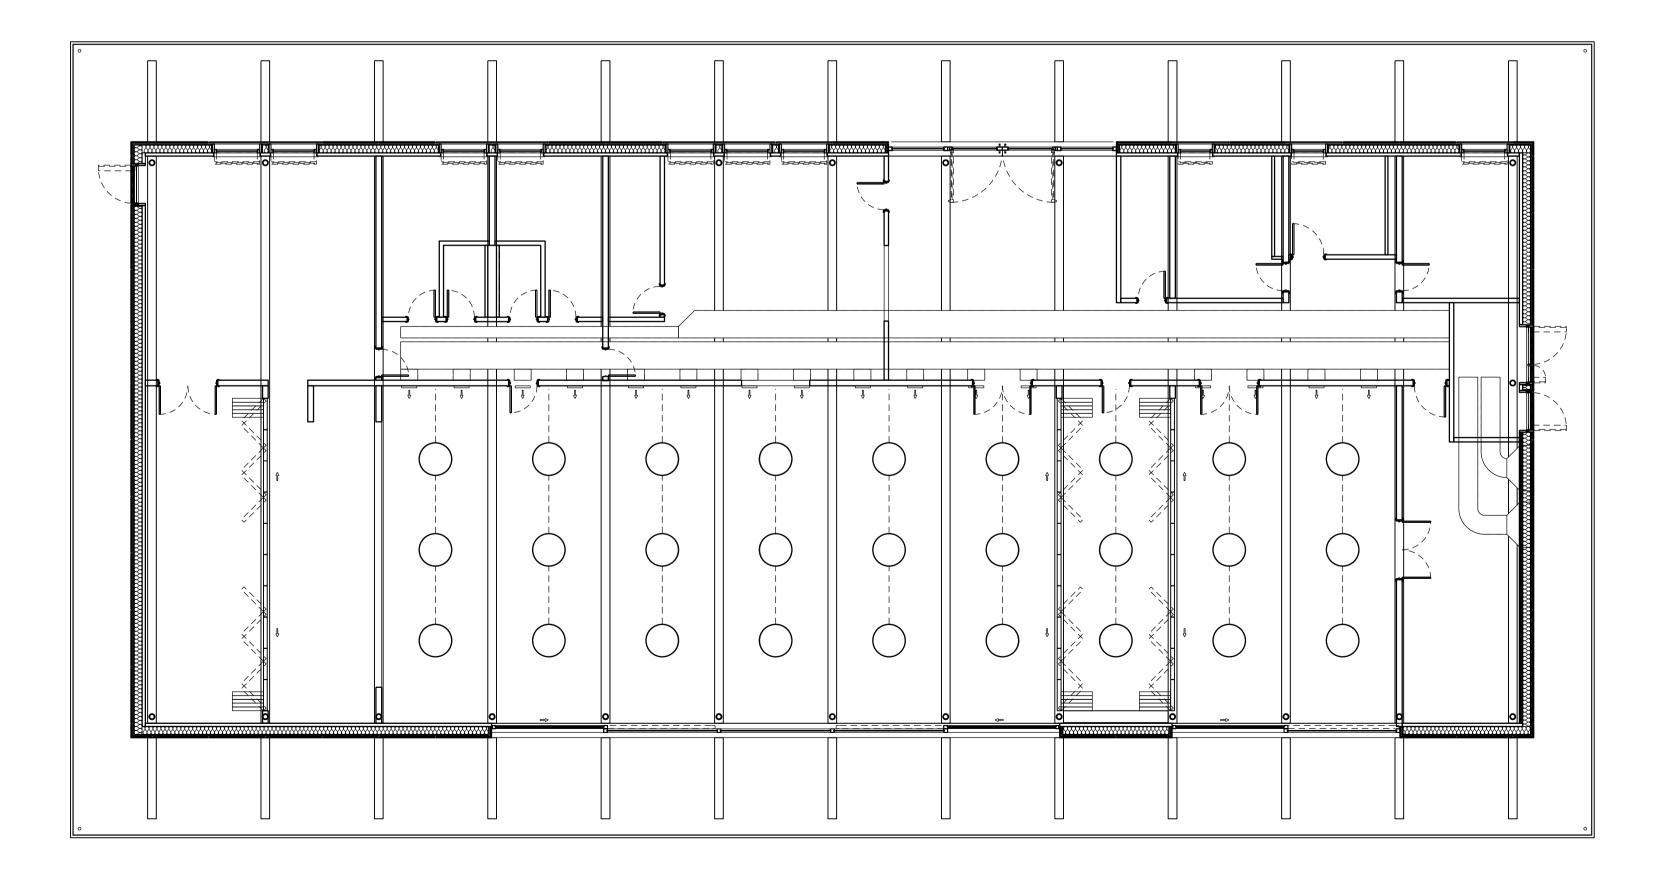

## 01 Plan

1:100

0 2m 3m

| 1                         |                                                                                     |
|---------------------------|-------------------------------------------------------------------------------------|
|                           | General Notes<br>1. Dimensions are in millimetres unless<br>stated otherwise.       |
|                           | <ol> <li>Levels are in metres AOD unless stated otherwise.</li> </ol>               |
|                           | <ol> <li>Dimensions govern.</li> <li>Do not scale off drawing.</li> </ol>           |
|                           | <ol> <li>All dimensions to be verified on<br/>site before proceeding.</li> </ol>    |
|                           | 5. All discrepancies to be notified<br>in writing to Make Limited.                  |
|                           | © Make Limited 2008                                                                 |
|                           |                                                                                     |
|                           |                                                                                     |
|                           |                                                                                     |
|                           | _                                                                                   |
|                           |                                                                                     |
|                           |                                                                                     |
|                           |                                                                                     |
|                           |                                                                                     |
|                           |                                                                                     |
|                           |                                                                                     |
|                           | 01 05.12.17 For CRtBO JP                                                            |
|                           | 0003.02.17For InformationJPRevDateReason For IssueChl                               |
|                           |                                                                                     |
|                           | DRAWING STATUS                                                                      |
|                           | make                                                                                |
|                           | 32 Cleveland Street,<br>London, W1T 4JY                                             |
|                           | tel +44 (0) 20 7636 5151                                                            |
|                           | info@makearchitects.com<br>www.makearchitects.com                                   |
|                           | Client<br>The New Cherhill Village Hall                                             |
|                           | <ul> <li>Steering Group,</li> <li>Cherhill,</li> </ul>                              |
|                           | Wiltshire<br>Keyplan                                                                |
|                           |                                                                                     |
|                           |                                                                                     |
|                           |                                                                                     |
|                           |                                                                                     |
|                           | Project<br>Cherhill Village Hall                                                    |
|                           | Drawing Title                                                                       |
|                           | General Arrangement                                                                 |
|                           | Plan and RCP                                                                        |
|                           |                                                                                     |
|                           | Scale Paper Size Date                                                               |
| 0<br>20 4 3 2 4<br>0<br>0 | 1:100 @A1 03.02.17                                                                  |
| 5 m - 2 m - 2 m - 1 m - 0 | Project No.         Draw No.         Rev No           1180         A2000         01 |
|                           | I                                                                                   |